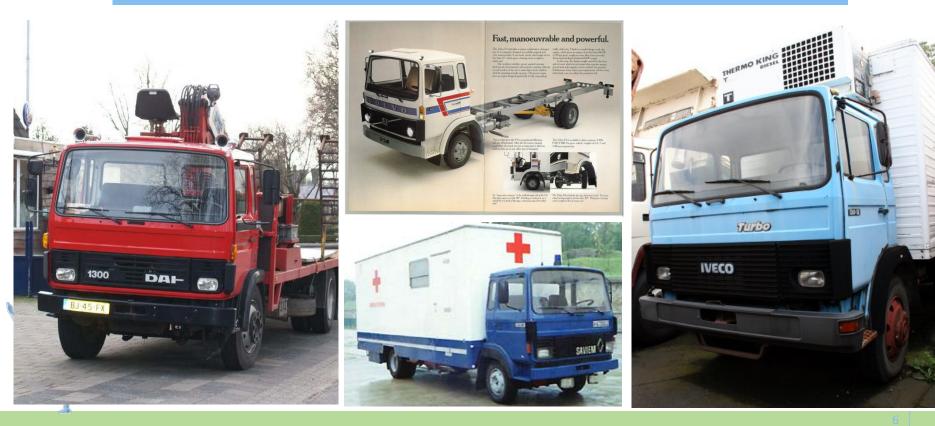

# How it all began

#### 'The Club of Four': Saviem (Renault), Volvo, DAF, Magirus-Deutz (Iveco)

### Van alliance