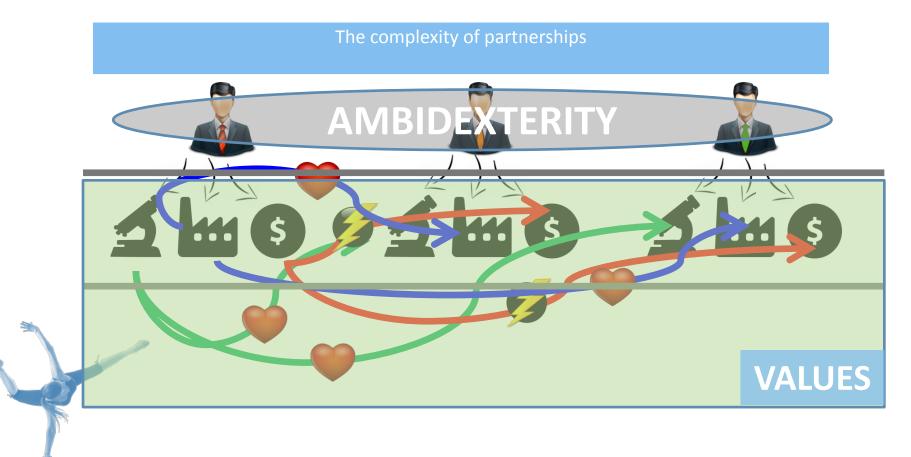

# The complexity of partnerships

Rotated, single or consensus based control

## **EFFICIENCY** ACCOUNTABILITY VALUES